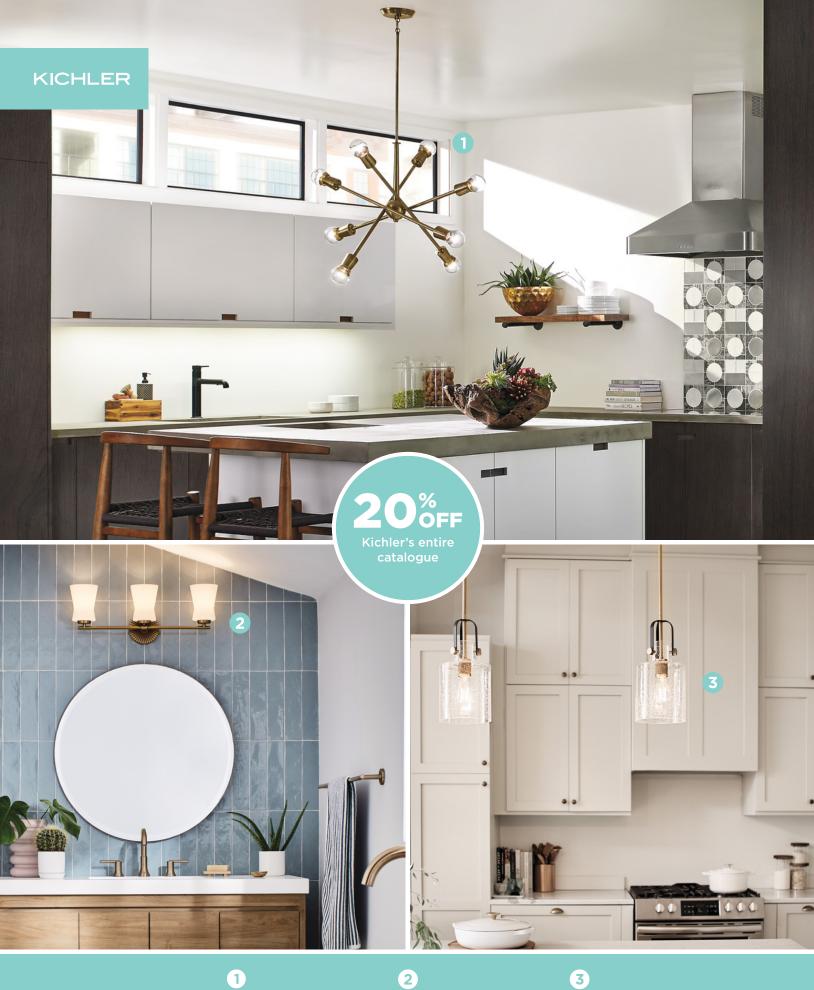

ISIDRO Regular price from \$512.00 TONARELA Regular price from \$1,849.00 LINDOZA Regular price from \$649.00

1

GOSON Regular price from \$258.00 2

SCULPT Regular price from \$1,125.00 3

WALL MOUNT Regular price from \$229.00