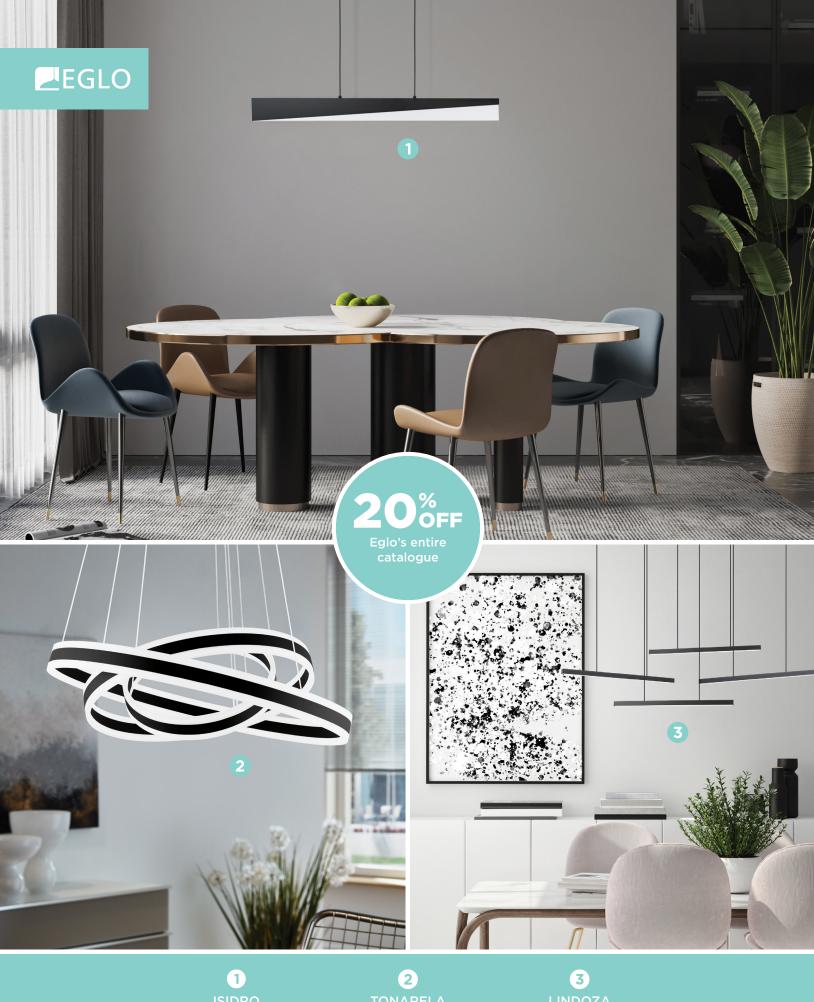

ISIDRO Regular price from \$512.00 TONARELA Regular price from \$1,849.00 LINDOZA Regular price from \$649.00

1

GOSON Regular price from \$258.00 2

SCULPT Regular price from \$1,125.00 3

WALL MOUNT Regular price from \$229.00