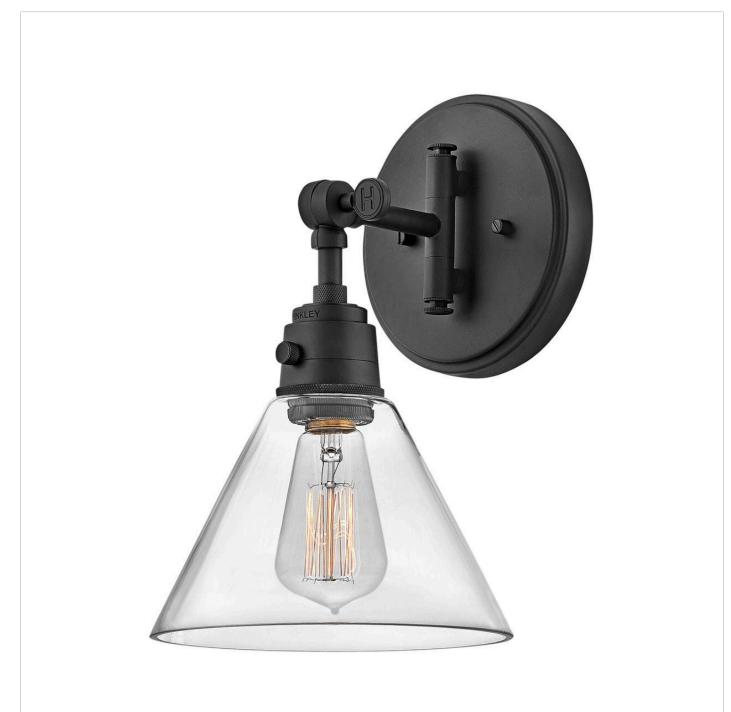

## 3691BK-CL

Sleek and chic, Arti embodies minimalist elegance with its streamlined modern design. Inspired by a traditional articulating light, Arti comes fully adjustable as a sconce or pendant, updated with well-designed, practical details. Available in multiple finishes, Arti is a seamless integration to any space. FINISH: Black with Clear glass GLASS: Clear WIDTH: 7.5" HEIGHT: 12.3" LIGHT SOURCE: Socket WATTAGE: 1-60w Med.